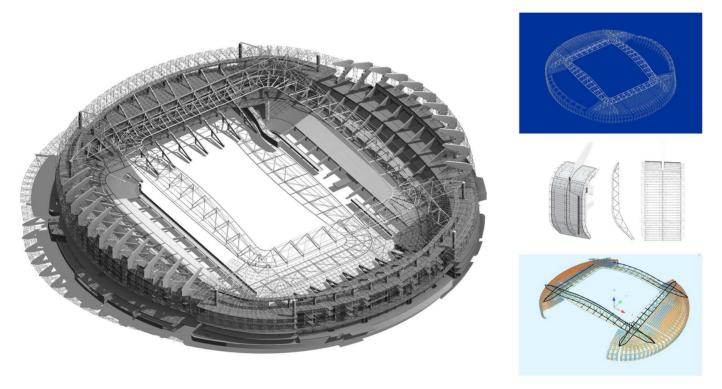

## Roof and facade of Anoeta Stadium

San Sebastian, Spain / 2017

steel structure Ayuntamiento San Sebastian LKS detailed design Izaskun Larzabal

FHECOR Ingenieros Consultores has been commissioned with the development of the Schematic Design of the Anoeta Stadium Renovation.

The main features of the remodeling of Anoeta are:

- Construction of new tiers, removing the athletics track, which will increase the capacity from 26.000 to 42.500 people.
- Extension of the roof over East and West end areas; as well as the construction of a new roof over South and North end areas, after the demolition of the existing one, in order to cover all the new tiers. The new roof will be composed of ETFE modules supported by four long-span trusses.
- New façade envelope, which provides a new external appearance to the stadium

FHECOR Ingenieros Consultores was entrusted to carry out the design of the new Stadium roof and façade, working together with LKS. At the moment, FHECOR is part of the Project Management Team for the Owner as technical support during the construction works.